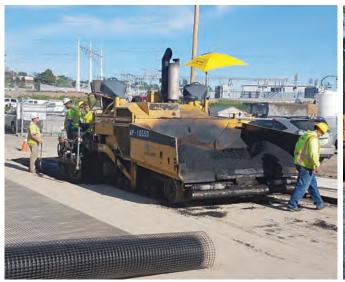

size and scope of managing such a project. With this in mind they searched for an alternative to the City managing this massive amount of work. City leaders spoke with leaders from the City of Golden who were in the process of a very large project on 19th Street and US 6. They decided to have their project built under a CM/GC contract and chose Kraemer North America as their contractor. The City of Sheridan made a similar decision and Kraemer North America was selected to work with Sheridan under a CM/GC contract.

When Kraemer began the project with EST Inc. as the design engineer and Ground Engineering Consultants as the geotechnical consultant the project moved forward and the schedule was significantly altered. The Kraemer team is ahead of schedule and is expected to be completed by



Full reconstruct in Phase 2 using geogrid





According to Randy Mourning (Director of Public Works) "With the support of City Council, all of our residents and the resources dedicated to this project, the team has cut the project schedule in half while still maintaining quality. Sheridan was very fortunate and is in a unique situation where we will be touching all of our city streets within a four-year period. I don't ever remember seeing or hearing about a city doing an entire infrastructure rehab at this scale." – Randy Mourning, Director of Public Works



the end of 2018, originally anticipated to last until 2021 or 2022. The scope of the project is divided into four quadrants of town and includes that all of streets with the city limits will receive some type of asphalt maintenanc