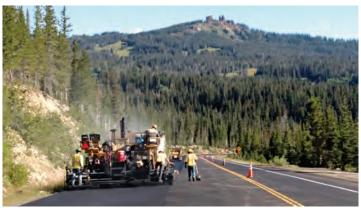

Congratulations to CDOT Region 3 and to the Staff Materials & Geotechnical Branch as recipient of the national Perpetual Pavement Award from the Asphalt Pavement Alliance (APA). The award is one of 10 nationally in 2017 and represents an asphalt pavement designed with exceptional care, excellent quality and has withstood the test of time. The original asphalt placed in the 1950's is still in place. The award was



presented at the June 15 Colorado Transportation Commission Meeting. Receiving the award were (left to right) Bill Schiebel – Staff Materials & Geotechnical Branch Manager, Jeremy Lucero – CDOT Region 3 Materials Engineer, Damien Lebya – CDOT Region 3 Project Engineer; Russ Larsen – Chief Operating Officer – Elam Construction, Dave Eller – CDOT Region 3 and Tom Peterson, CAPA.





Hands on Instruction is a key to learning and successful training



Just ask these attendees to the recent Introduction to Asphalt Process Control (PC)/Owner Acceptance (OA) Testing Education Course. Instructor Cindy Rutkoski (second from left) leads the most recent class through the hands lab on portion of the course. Our next Introduction to Asphalt Process Control (PC)/Owner Acceptance (OA) Testing Education Course is planned for January.

# Enormous Colorado ranch selling for \$149 million!

Asphalt Driveway included at No Extra Cost ©



A 22,000-square-foot estate in western Colorado is on the market for \$149 million. West Creek Ranch is located about 50 miles southwest of Grand Junction on nearly 7,000 acres. The enormous ranch is owned by John Hendricks, the founder of Discov