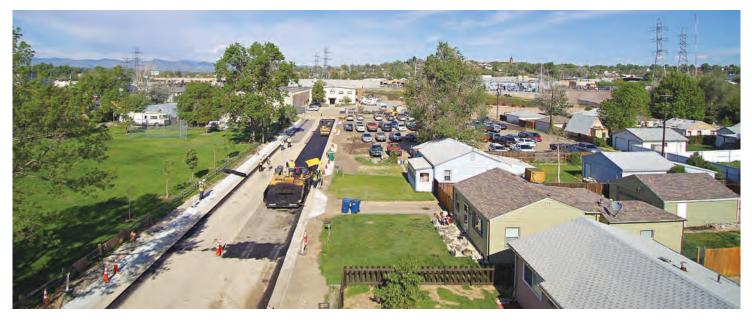

h this in mind they searched for an alternative to the City managing this massive amount of work. City leaders spoke with leaders from the City of Golden who were in the process of a very large project on 19th Street and US 6. They decided to have their project built under a CM/GC contract and chose Kraemer North America as their contractor. The City of Sheridan made a similar decision and Kraemer North America was selected to work with Sheridan under a CM/GC contract.

When Kraemer began the project with EST Inc. as the design engineer and Ground Engineering Consultants as the geotechnical consultant the project moved forward and the schedule was significantly altered. The Kraemer team is ahead of schedule and is expected to be completed by



Full reconstruct in Phase 2 using geogrid





According to Randy Mourning (Director of Public Works) "With the support of City Council, all of our residents and the resources dedicated to this project, the team has cut the project schedule in half while still maintaining quality. Sheridan was very fortunate and is in a unique situation where we will be touching all of our city streets within a four-year period. I don't ever remember seeing or hearing about a city doing an entire infrastructure rehab at this scale." – Randy Mourning, Director of Public Works



the end of 2018, originally anticipated to last until 2021 or 2022. The scope of the project is divided into four quadrants of town and includes that all of streets with the city limits will receive some type of asphalt maintenance, from mill & overlay full reconstruct using F